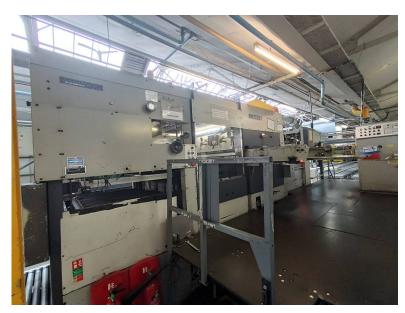

## BOBST SP 142 E

| Reference     | 24036420                     |
|---------------|------------------------------|
| Туре          | Die<br>Cutting/fustellatrici |
| Manufacturer  | Bobst                        |
| Model         | SP 142 E                     |
| Year          | 1981                         |
| Serial Number | 053403303                    |
|               |                              |

## • Machine

- Step with safety barriers
- Centerline system for quick job changeover
- Electronic device for the sheet passage control
- Bobst-Electronic for the machine control
- ELEVATED 300 mm
- Console
  - Centerline
- Feeder
  - Pile feeder with automatic lateral moving
  - Non-stop on feeder with swords
  - Motorized suction head unit
  - Universal Feeder
- Introduction table
  - synchronization to adjust the arrival of sheets to the registers
  - Pull-lay operator side (OS) adjustable according to Centerline, with sheet control
  - D-7 REINFORCED SHEET TRANSPORT EQUIPMENT for rigid and corrugate cardboard included: Introducers and upper belts - Upper transport elements (wide belts)
  - Guide belt device on feeder table
- Stripping Station
  - F-2 : N. 1 Upper pull-out frame
- Delivery
  - Guillotine device for front trim
  - G-5 AUTOMATIC NON-STOP ON DELIVERY
- Various
  - Micrometric system with compensating plate and 1 mm small metals sheet