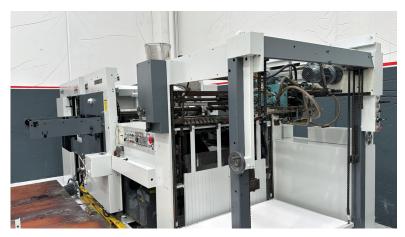

## BOBST SP 102 E

| Reference     | 24036464                     |
|---------------|------------------------------|
| Туре          | Die<br>Cutting/fustellatrici |
| Manufacturer  | Bobst                        |
| Model         | SP 102 E                     |
| Year          | 1991                         |
| Serial Number | 057110504                    |

## Accessories

- Machine
  - Centerline
- Feeder
  - Standard Feeder with all its equipment
  - Non-stop device on feeder
  - Pile height at feeder : With non-stop system (max. 1100 mm.) Without non-stop system (max. 1.400 mm.)
- Platin
  - Diecutting chase (fixed bottom plate)
  - Normal die cutting plate 4 mm
- Stripping Station
  - 1 die-cutting upper stripping frame
  - 1 lower stripping frame with all its standard equipment
  - Compete with aluminium bars, needles supports and needles
- Various
  - Cutting force 250 TON
  - Board quality processable : carta (min. 80g/m<sup>2</sup>); cartone (250/2000 g/m<sup>2</sup>); corrugato "E" e "B" (max 4 mm.)
  - Cutting size : with front trim (max. 705 x 1020 mm.); without front trim (max. 720 x 1020 mm.)
  - 7.500 speed/h (depending on cardboard and type of iob feature)
  - All books, electrical scheme, manual instruction books, spare parts books and standard tools
  - Adjustable grippers 8-17 mm
- Tavolo di introduzione
  - Pull lay operator side