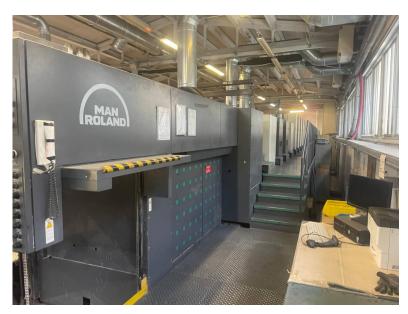

## MANROLAND R 900-6 LTTLV HYBRID (SIZE 6)

| Reference        | 24036471                           |
|------------------|------------------------------------|
| Туре             | Sheetfed<br>Offset/Offset a foglio |
| Manufacturer     | Manroland                          |
| Model            | R 900-6 LTTLV<br>HYBRID (SIZE 6)   |
| Year             | 2004                               |
| Serial Number    | 30996 B                            |
| N.of Impressions | 400                                |

## Accessories

- Console
  - RCI console for ink and axial, circumferential for plate cylinders
  - Multi CCI 2D (Spectrophometric control)
- Feeder
  - Pile alignment on feeder
  - Pneumatic side lays
  - Non-stop on feeder with swords
  - Sheet Decurler
- Printing Units
  - Automatic roller wash-up device
  - Automatic impression cylinder wash-up devices with brush
  - Roland-Deltamatic System damping
  - TRANSFERTER: Ventury Air Transfer system
  - APL : automatic plate change
  - Ink Temperature Control KLH type FS60
  - Preset automatic sizes adjustment on feeder and delivery, on pressure, on gripper bars transfer cylinder
  - Technotrans Beta.d cooling and circulation + automix
  - 6th Element with hybrid rollers
- Varnishing units
  - Nr 2 Varnishing Towers, the first aqueous the second UV
  - Nr 2 Hot Air Drying towers between the two coaters
  - Automatic impression cylinder wash-up with brush on coating unit
  - Nr 2 varnish pumps ( 1 for conventionale , 1 for UV)
- Delivery
  - Non-Stop in delivery

- Grafix Cantronic 3000 powder spray
- Extended delivery
- Eltosch Final Dryer Combination IR/TL (1420): Thermo-air Hot Air and IR Dryer Ir segments, with Exhaust system and Heat Exchanger
- Eltosch UV dryer in delivery with 3 lamps
- Dryer Eltosch IRx8 lamps (4 slides), HOT air knives dryers
- Various
  - 13.000 speed/h
  - Elevated about 550 mm